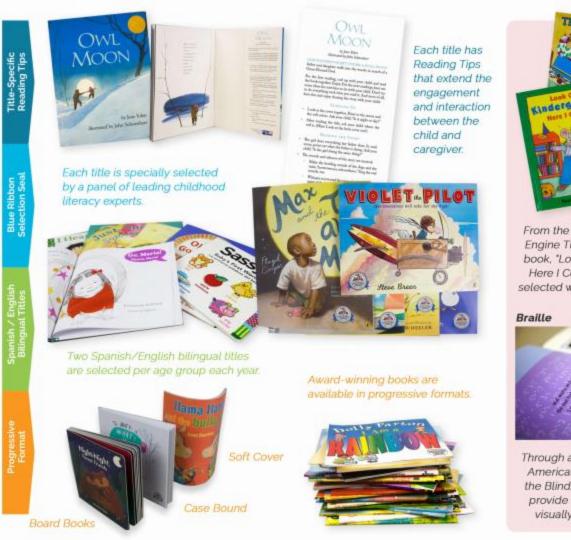

From the first book, "The Little Engine That Could" to the last book, "Look Out Kindergarten, Here I Come!", every book is selected with a special purpose.

Through a partnership with the American Printing House for the Blind, we are able to help provide books for blind and visually impaired children.